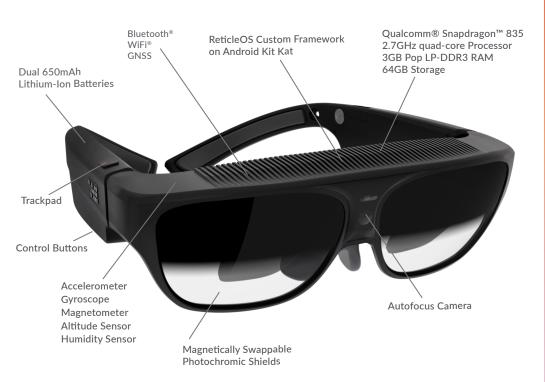

### **HARDWARE**

Qualcomm® Snapdragon™ 805 2.7GHz quad-core Processor

3GB Pop LP-DDR3 RAM

64GB Storage

1300mAh Lithium-Ion Batteries (2 x 650mAh)

Replaceable Magnetic Nose Bridge

Removable Ear Horns

Dual Haptic Feedback in Temples

### DISPLAY

Dual 720p Stereoscopic See-Thru Displays at up to 80fps

60% See-Thru Transmission (Up to 80% Available)

Magnetically Swapple Photochromic Shields

### COMMUNICATIONS

Bluetooth® 4.1 (Basic rate, EDR, BLE) WiFi® Dual Band 802.11ac (a, b, g, n, ac) GNSS-based Location (includes GPS and GLONASS)

### **SENSORS**

Two Integrated Inertial Measuring Units with 3-Axis Accelerometer, 3-Axis Gyroscope, 3-Axis Magnetometer

Altitude Sensor

**Humidity Sensor** 

Ambient Light Sensor

Autofocus Camera (1080p @ 60fps, 720p @ 120fps) Available in Portrait or Landscape Orientation

### INPUT/OUTPUT

2 Digital Microphones (*Environment & User*)
Magnetic Charging Port with USB On-The-Go
Magnetic Stereo Audio Ports with Ear Buds